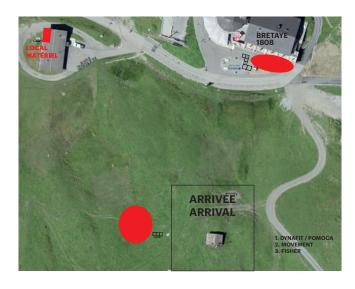

#### **SPECIAL INFORMATIONS**

Map of Bretaye and Equipment Room

Delegations can set up their tents in one of two locations. The first next to the test ski tents, and the second next to the finish, towards Switzerland.

An equipment room (lower ground floor) is available for bikes, tents, waxing equipment, etc. It will be closed between 4 pm and 8 am.

**PAGE 15** 