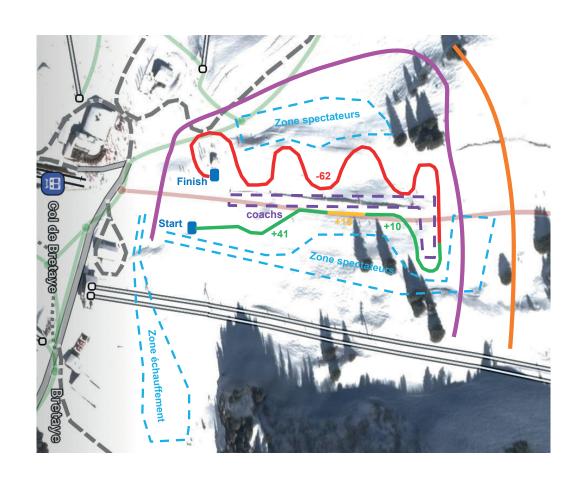

# **SPRINT RACE**

**MAP AND TRACK** 

# **SPRINT RACE**

#### **HEIGHT PROFILE**

+66m / -62m