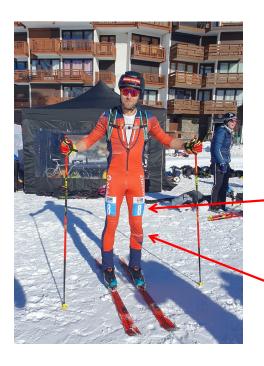

# **BIB AND CHIPS POSITION**

#### **RULES AND GUIDELINES**

Bib on the backpack

Bib on both thighs (right and left)

Chips above boot and below the knee on each leg