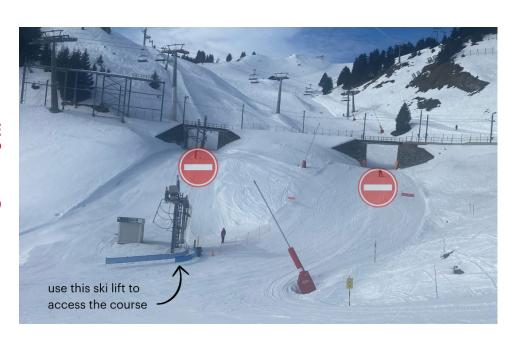

#### INDIVIDUAL RACE INSPECTION

FOR SAFETY REASONS, THE **USE OF TUNNELS TO GO UP** IS STRICTLY FORBIDDEN.

PLEASE USE THE SKILIFT TO **REACH THE FIRST ASCENT.** 