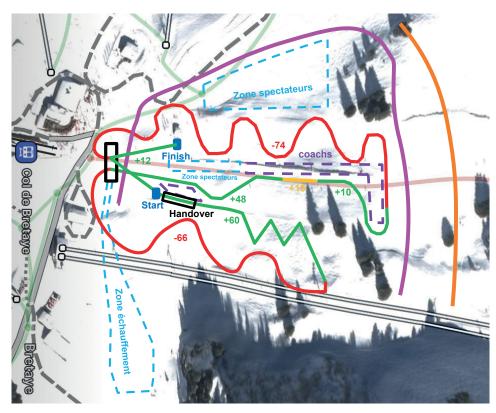

| -1°              | -1°        |
| <b>≠</b> ENE | <b>▲</b> ENE | <b></b> ✓ENE | <b>→</b> 0       | <b>♦</b> N       | <b>←</b> E       | ◆E               | <b>←</b> E |
| 5-18         | 3-17         | 4-14         | 0-17             | 2-18             | 2-17             | 3-14             | 3-14       |
| _            | _            | _            | _                | _                | _                | _                | _          |
|              |              |              |                  |                  |                  |                  |            |























# **SPRINT RACE**

**MAP AND TRACK** 























# **SPRINT RACE**

#### **HEIGHT PROFILE**

+66m / -62m

























# **MIXED RELAY RACE**

#### **MAP AND TRACK**





















# **MIXED RELAY RACE**

#### **HEIGHT PROFILE**



1900m \_\_\_\_\_





















**PAGE 12** 

#### WC VILLARS 2024





## **SPRINT AND MIXED RELAY RACES**

#### SPECIAL INFORMATIONS

Meals

#### **BREAKFAST**

For those staying at the Maison des Sports (only for Japan, which has registered), breakfast will be served in the Grande Salle de Villars from 6.30am to 8.30am from 1 to 5 February (except Sunday 4), when it will be served from 7am to 9am. For those staying elsewhere than at the Maison des Sports, breakfast will be taken at their respective hotels.

#### LUNCH

Teams receive a 10% discount on presentation of accreditation at the Bretaye express cash desk (self-service restaurant, not at the kiosks) and at the restaurant only on reservation of a table (+