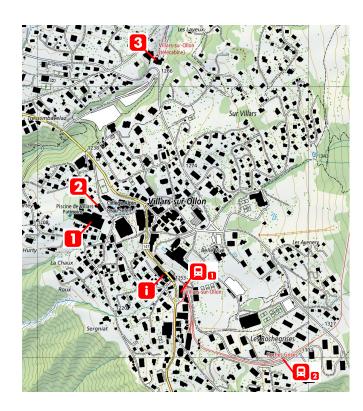

#### SPECIAL INFORMATIONS

Map of Villars

TOURISM OFFICE

Avenue centrale 140, 1884 Villars-sur-Ollon +41 24 495 32 32 information@villars.ch

- VILLARS STATION
- ROCHE-GRISE STATION
- MAISON DES SPORTS SALLE POTINS
  Route du Village 8, 1884 Villars-sur-Ollon
  Lieu de rendez-vous des Captain Meeting
  Meeting place for Captain Meeting
- GRANDE SALLE DE VILLARS

  Route du Village 6, 1884 Villars-sur-Ollon
  Lieu de rendez-vous pour les petits-déjeuners et dîner
  Meeting point for breakfast and dinner
- ROC D'ORSAY GONDOLA
  Route des Layeux 26, 1885 Ollon