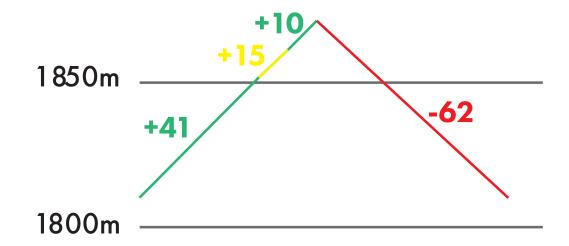

| 0°           | 3°               | 4°               | 1°               | -1°              | -1°        |
| <b>≠</b> ENE | <b>▲</b> ENE | <b></b> ✓ENE | <b>→</b> 0       | <b>♦</b> N       | <b>←</b> E       | ◆E               | <b>←</b> E |
| 5-18         | 3-17         | 4-14         | 0-17             | 2-18             | 2-17             | 3-14             | 3-14       |
| _            | _            | _            | _                | _                | _                | _                | _          |
|              |              |              |                  |                  |                  |                  |            |























# **SPRINT RACE**

**MAP AND TRACK** 























# **SPRINT RACE**

#### **HEIGHT PROFILE**

+66m / -62m

























# **MIXED RELAY RACE**

#### **MAP AND TRACK**





















# **MIXED RELAY RACE**

#### **HEIGHT PROFILE**



1900m \_\_\_\_\_





















**PAGE 12** 

#### WC VILLARS 2024





## **SPRINT AND MIXED RELAY RACES**

#### SPECIAL INFORMATIONS

Meals

#### **BREAKFAST**

For those staying at the Maison des Sports (only for Japan, which has registered), breakfast will be served in the Grande Salle de Villars from 6.30am to 8.30am from 1 to 5 February (except Sunday 4), when it will be served from 7am to 9am. For those staying elsewhere than at the Maison des Sports, breakfast will be taken at their respective hotels.

#### LUNCH

Teams receive a 10% discount on presentation of accreditation at the Bretaye express cash desk (self-service restaurant, no