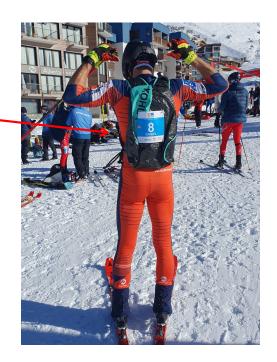

# **BIB AND CHIPS POSITION**

#### **RULES AND GUIDELINES**

Bib on the backpack

Bib on both thighs (right and left)

Chips above boot and below the knee on each leg